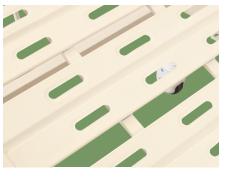

**Platform** Bar-type platform, smooth surface no welding scar, bearing 200KGS load.

Head & Foot Board Powder coated steel head&foot board, removable.