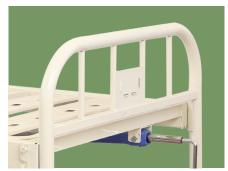

**Platform** Bar-type platform, smooth surface no welding scar, bearing 200KGS load.

Head & Foot Board Powder coated steel head&foot board, removable.

#### Crank

Chrome coated material, high strength. The end of the handle is covered with ABS, which is wearresistant, long lasting.