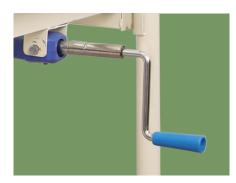

#### Technical configuration

| 🗹 Manual crank | 1pc |
|----------------|-----|
|                |     |

**Steels | Painting** Baosteel from Fortune Global 500. 11 Process epoxy painting, ASTM testing antibaterial, paint thickness 0.12 mm, brightness 60°, paint can resist 50kg impact.

#### Crank

Chrome coated material, high strength. The end of the handle is covered with ABS, which is wearresistant, long lasting.