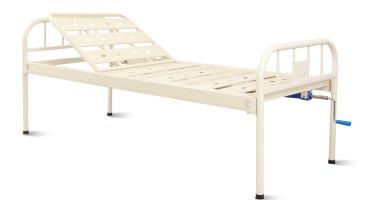

## NW100s MANUAL BED

# NW100s

#### Technical parameters

| External size (LxWxH)                    | 2000x1000x800 mm |
|------------------------------------------|------------------|
| Mattress platform                        | 1900x900 mm      |
| <ul> <li>Back-rest adjustment</li> </ul> | 0-75° (±10°)     |
| Safe working load                        | 200 kgs          |
|                                          |                  |