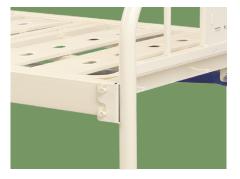

**Platform** Bar-type platform, smooth surface no welding scar, bearing 200KGS load.

Head & Foot Board Powder coated steel head&foot board, removable.