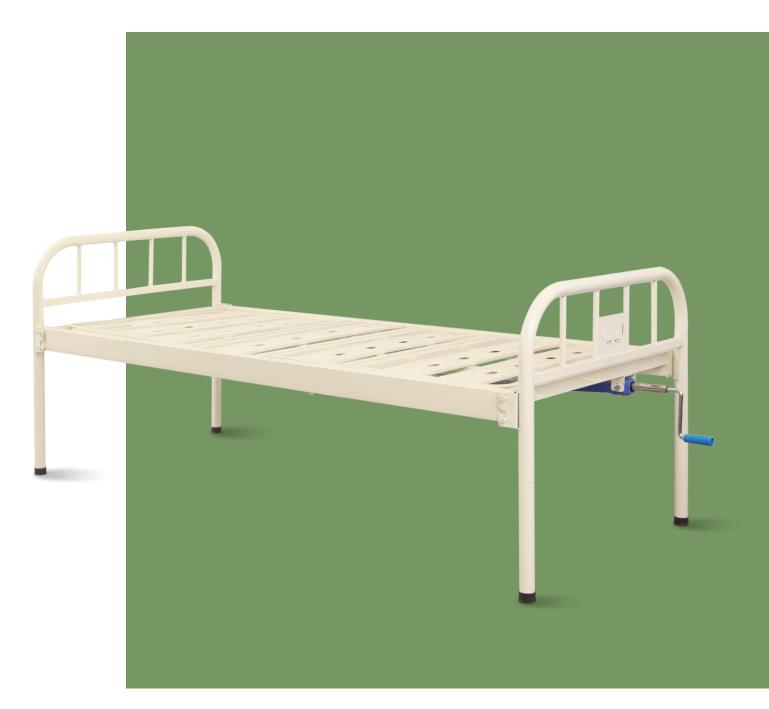

## NW100s MANUAL BED

# NW100s

#### Technical parameters

| External size (LxWxH)                    | 2000x1000x800 mm |
|------------------------------------------|------------------|
| Mattress platform                        | 1900x900 mm      |
| <ul> <li>Back-rest adjustment</li> </ul> | 0-75° (±10°)     |
| Safe working load                        | 200 kgs          |
|                                          |                  |