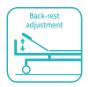

#### Technical parameters

| External size (LxWxH)                    | 2000x1000x800 mm |
|------------------------------------------|------------------|
| Mattress platform                        | 1900x900 mm      |
| <ul> <li>Back-rest adjustment</li> </ul> | 0-75° (±10°)     |
| Safe working load                        | 200 kgs          |
|                                          |                  |