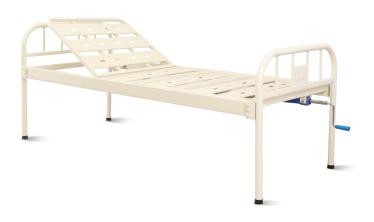

#### Technical parameters

| <ul> <li>External size (LxWxH)</li> </ul> | 2000x1000x800 mm |
|-------------------------------------------|------------------|
| <ul> <li>Mattress platform</li> </ul>     | 1900x900 mm      |
| <ul> <li>Safe working load</li> </ul>     | 200 kgs          |

#### Platform

Bar-type platform, smooth surface no welding scar, bearing 200KGS load.