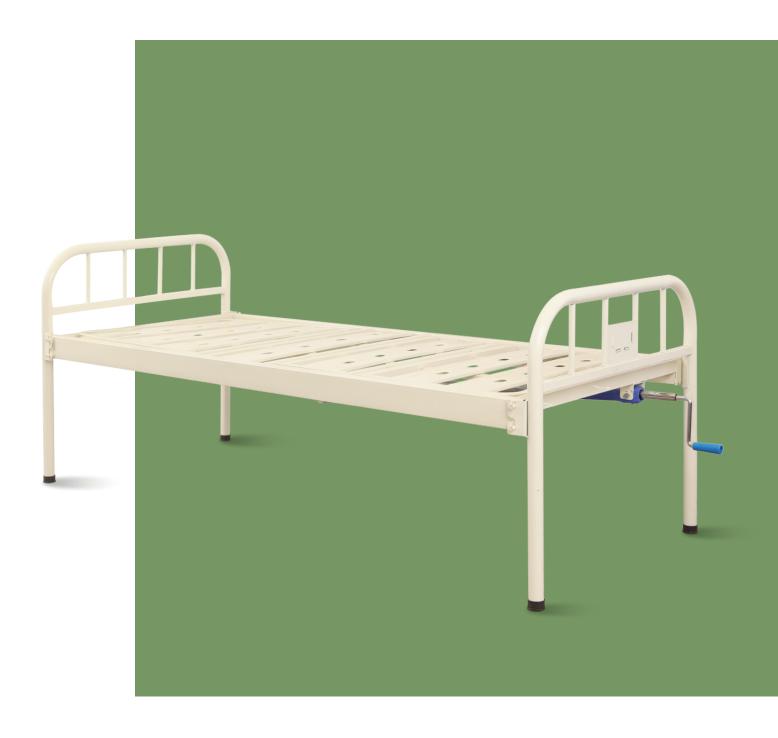

### MANUAL BED

## NW100s

#### Technical parameters

| <ul> <li>External size (LxWxH)</li> </ul> | 2000x1000x800 mm |
|-------------------------------------------|------------------|
| <ul> <li>Mattress platform</li> </ul>     | 1900x900 mm      |
| <ul> <li>Safe working load</li> </ul>     | 200 kgs          |

#### Platform

Bar-type platform, smooth surface no welding scar, bearing 200KGS load.

#### **Head & Foot Board**

Powder coated steel head&foot board, removable.