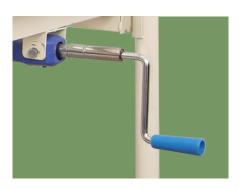

#### Cranl

Chrome coated material, high strength. The end of the handle is covered with ABS, which is wear-resistant, long lasting.