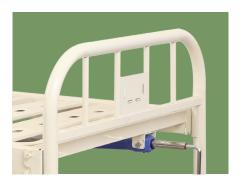

# NW100s

### MANUAL BED





## NW100s

### FEATURES AND HIGHLIGHTS



#### Technical parameters

| <ul> <li>External size (LxWxH)</li> </ul> | 2000x1000x800 mm |
|-------------------------------------------|------------------|
| <ul> <li>Mattress platform</li> </ul>     | 1900x900 mm      |
| <ul> <li>Safe working load</li> </ul>     | 200 kgs          |



#### Steels | Painting

Baosteel from Fortune Global 500. 11 Process epoxy painting, ASTM testing antibaterial, paint thickness 0.12 mm, brightness 60°, paint can resist 50kg impact.



#### Platform

Bar-type platform, smooth surface no welding scar, bearing 200KGS load.



#### **Head & Foot Board**

Powder coated steel head&foot board, removable.



#### Cranl

Chrome coated material, high strength. The end of the handle is covered with ABS, which is wear-resistant, long lasting.





## **NUMBER WIN**



+86 18021231901

- No. 35, Lehong Road · Zhangjiagang (Jiangsu) · China
- export@number-win.com
- www.number-win.com