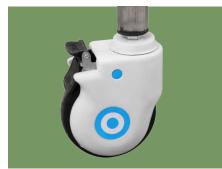

#### Castors

5" covered casters.

TPR tire no worn out after running 30KM, save anti-winding hard shell, united forming without bolts.

Pass Dynamic test: Bearing 120kg run 30KM and pass obstacles 500 time.