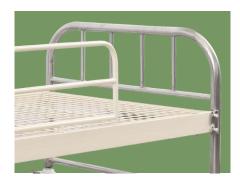

#### Platform

Reticulated bed platform.

**Head & Foot Board** 

Stainless steel head&foot board, removable.