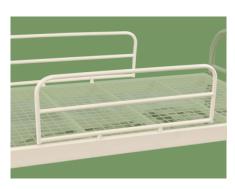

# NW003s

### FLAT BED





## NW003s

### FEATURES AND HIGHLIGHTS

#### Technical parameters

| • | External size (LxWxH) | 1985x950x550 mm |
|---|-----------------------|-----------------|
| • | Mattress platform     | 1900x900 mm     |
| • | Safe working load     | 200 kgs         |

#### Technical configuration

| ✓ 5" covered castors              | 4pcs |
|-----------------------------------|------|
| ☑ Integrated detachable guardrail | 1set |



#### Steels | Painting

Baosteel from Fortune Global 500. 11 Process epoxy painting, ASTM testing antibaterial, paint thickness 0.12 mm, brightness 60°, paint can resist 50kg impact.



#### Platform

Reticulated bed platform.



**Head & Foot Board** 

Stainless steel head&foot board, removable.



#### Siderail

Integrated detachable guardrail.



#### Castors

5" covered casters.

TPR tire no worn out after running 30KM, save anti-winding hard shell, united forming without bolts.

Pass Dynamic test: Bearing 120kg run 30KM and pass obstacles 500 time.



# **NUMBER WIN**



+86 18021239272

No. 35, Lehong Road · Zhangjiagang (Jiangsu) · China

export@number-win.com

www.number-win.com