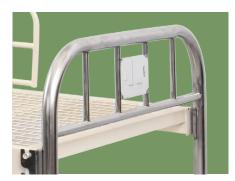

#### Platform

Reticulated bed platform.

**Head & Foot Board** 

Stainless steel head&foot board, removable.