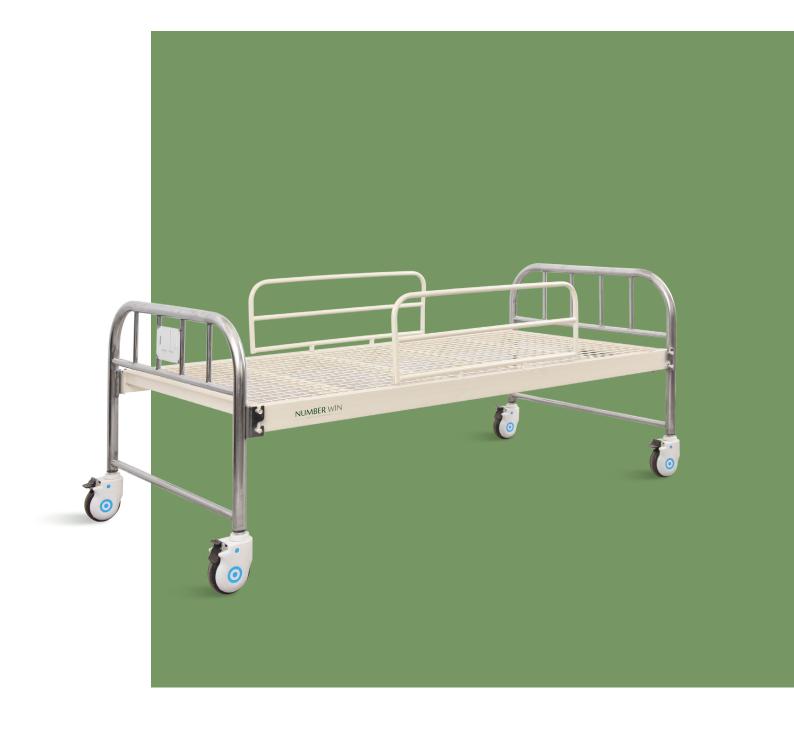

### FLAT BED

#### Technical parameters

| • | External size (LxWxH) | 1985x950x550 mm |
|---|-----------------------|-----------------|
| • | Mattress platform     | 1900x900 mm     |
| • | Safe working load     | 200 kgs         |

#### Technical configuration

| ✓ 5" covered castors              | 4pcs |
|-----------------------------------|------|
| ☑ Integrated detachable guardrail | 1set |

#### Platform

Reticulated bed platform.

**Head & Foot Board** 

Stainless steel head&foot board, removable.

#### Siderail

Integrated detachable guardrail.

#### Castors

5" covered casters.

TPR tire no worn out after running 30KM, save anti-winding hard shell, united forming without bolts.

Pass Dynamic test: Bearing 120kg run 30KM and pass obstacles 500 time.