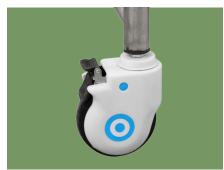

#### Castors

5" covered casters.

TPR tire no worn out after running 30KM, save anti-winding hard shell, united forming without bolts.

Pass Dynamic test: Bearing 120kg run 30KM and pass obstacles 500 time.