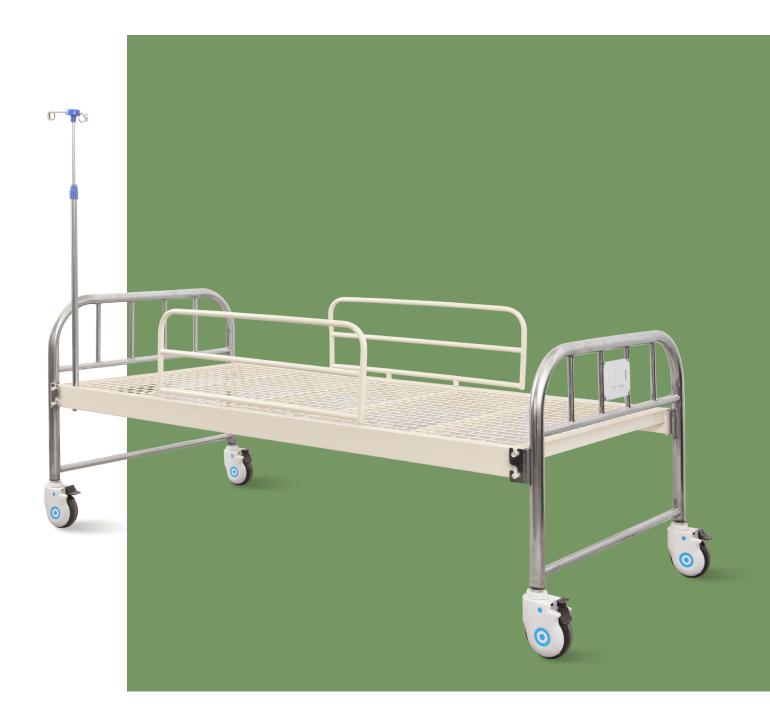

### FLAT BED

## NW003s

#### Technical parameters

| • | External size (LxWxH) | 2000x1000x800 mm |
|---|-----------------------|------------------|
| • | Mattress platform     | 1900x900 mm      |
| • | Safe working load     | 200 kgs          |

#### Technical configuration

| ✓ 5" covered castors              | 4pcs |
|-----------------------------------|------|
| ☑ Integrated detachable guardrail | 1set |

#### Platform

Reticulated bed platform.

**Head & Foot Board** 

Stainless steel head&foot board, removable.

#### Siderail

Integrated detachable guardrail.

#### Castors

5" covered casters.

TPR tire no worn out after running 30KM, save anti-winding hard shell, united forming without bolts.

Pass Dynamic test: Bearing 120kg run 30KM and pass obstacles 500 time.