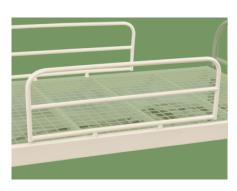

# NW003s

### FLAT BED





## NW003s

### FEATURES AND HIGHLIGHTS

#### Technical parameters

| • | External size (LxWxH) | 2000x1000x800 mm |
|---|-----------------------|------------------|
| • | Mattress platform     | 1900x900 mm      |
| • | Safe working load     | 200 kgs          |

#### Technical configuration

| ✓ 5" covered castors              | 4pcs |
|-----------------------------------|------|
| ☑ Integrated detachable guardrail | 1set |



#### Steels | Painting

Baosteel from Fortune Global 500. 11 Process epoxy painting, ASTM testing antibaterial, paint thickness 0.12 mm, brightness 60°, paint can resist 50kg impact.



#### Platform

Reticulated bed platform.



**Head & Foot Board** 

Stainless steel head&foot board, removable.



#### Siderail

Integrated detachable guardrail.



#### Castors

5" covered casters.

TPR tire no worn out after running 30KM, save anti-winding hard shell, united forming without bolts.

Pass Dynamic test: Bearing 120kg run 30KM and pass obstacles 500 time.



## **NUMBER WIN**



+86 18021231901

- No. 35, Lehong Road · Zhangjiagang (Jiangsu) · China
- export@number-win.com
- www.number-win.com