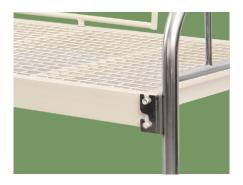

#### Platform

Reticulated bed platform.

**Head & Foot Board** 

Stainless steel head&foot board, removable.