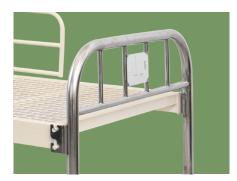

#### Platform

Reticulated bed platform.

**Head & Foot Board** 

Stainless steel head&foot board, removable.

#### Siderail

Integrated detachable guardrail.