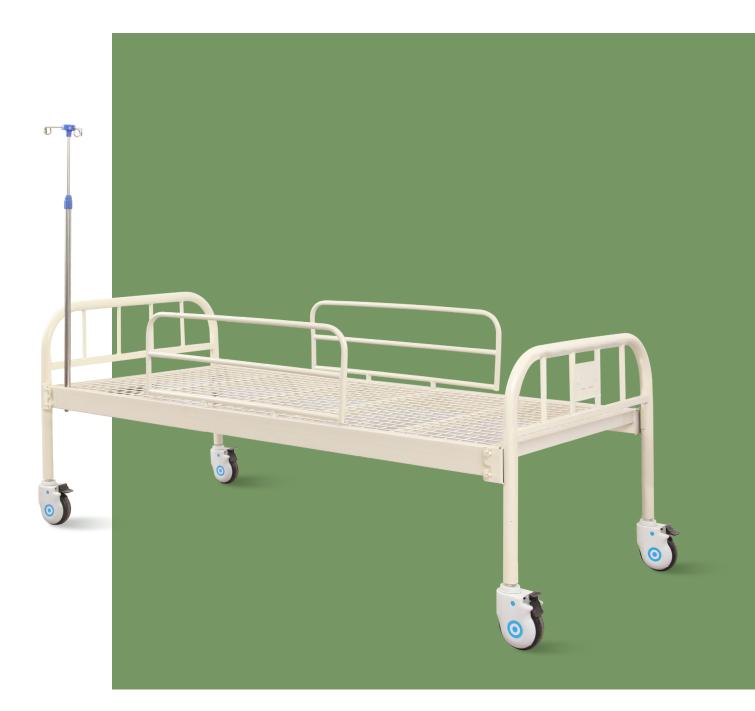

# NW002s FLAT BED

# NW002s

#### Technical parameters

- External size (LxWxH) 2000x1000x800 mm
- Mattress platform 1900x900 mm
- Safe working load 200 kgs

#### Technical configuration

| ☑ 5" covered castors            | 4pcs |
|---------------------------------|------|
| Integrated detachable guardrail | 1set |

**Steels | Painting** Baosteel from Fortune Global 500. 11 Process epoxy painting, ASTM testing antibaterial, paint thickness 0.12 mm, brightness 60°, paint can resist 50kg impact.

Platform Reticulated bed platform.

Head & Foot Board Stainless steel head&foot board, removable.

**Siderail** Integrated detachable guardrail.

**Castors** 5" covered casters. TPR tire no worn out after running 30KM, save anti-winding hard shell, united forming without bolts.