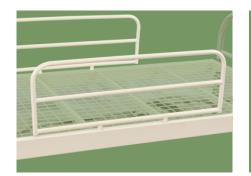

Platform Reticulated bed platform.

Head & Foot Board Stainless steel head&foot board, removable.

**Siderail** Integrated detachable guardrail.

**Castors** 5" covered casters. TPR tire no worn out after running 30KM, save anti-winding hard shell, united forming without bolts.