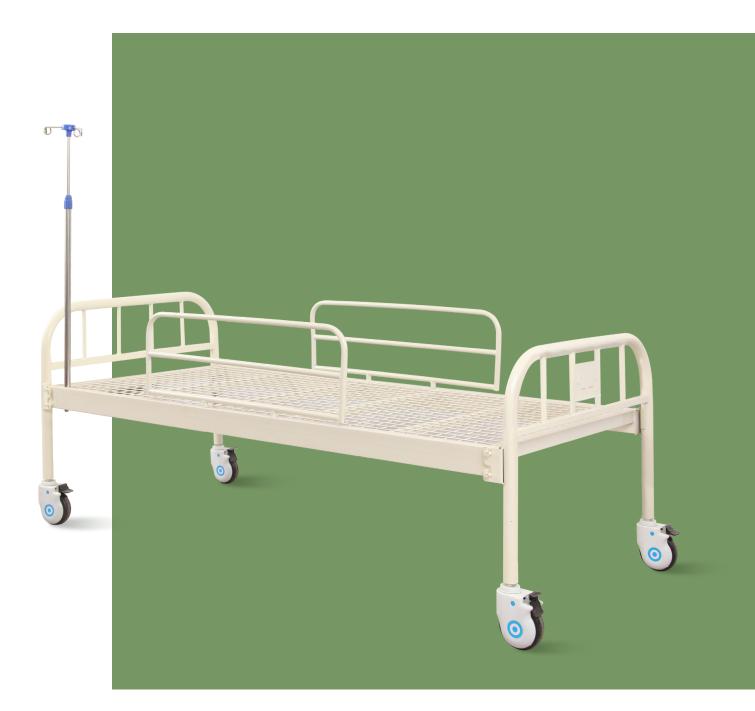

# NW002s FLAT BED

#### Technical parameters

- External size (LxWxH) 2000x1000x800 mm
- Mattress platform 1900x900 mm
- Safe working load 200 kgs

#### Technical configuration

| ☑ 5" covered castors            | 4pcs |
|---------------------------------|------|
| Integrated detachable guardrail | 1set |

**Steels | Painting** Baosteel from Fortune Global 500. 11 Process epoxy painting, ASTM testing antibaterial, paint thickness 0.12 mm, brightness 60°, paint can resist 50kg impact.

Platform Reticulated bed platform.

Head & Foot Board Stainless steel head&foot board, removable.

**Siderail** Integrated detachable guardrail.

**Castors** 5" covered casters. TPR tire no worn out after running 30KM, save anti-winding hard shell, united forming without bolts.