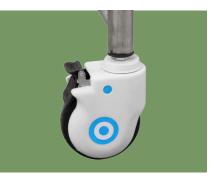

#### Technical configuration

| ☑ 5" covered castors            | 4pcs |
|---------------------------------|------|
| Integrated detachable guardrail | 1set |

**Steels | Painting** Baosteel from Fortune Global 500. 11 Process epoxy painting, ASTM testing antibaterial, paint thickness 0.12 mm, brightness 60°, paint can resist 50kg impact.

Platform Reticulated bed platform.

Head & Foot Board Stainless steel head&foot board, removable.

**Siderail** Integrated detachable guardrail.

**Castors** 5" covered casters. TPR tire no worn out after running 30KM, save anti-winding hard shell, united forming without bolts.