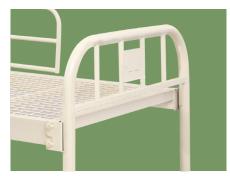

Platform Reticulated bed platform.

Head & Foot Board Stainless steel head&foot board, removable.

**Siderail** Integrated detachable guardrail.

**Castors** 5" covered casters. TPR tire no worn out after running 30KM, save anti-winding hard shell, united forming without bolts.