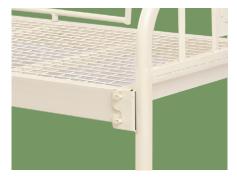

Platform Reticulated bed platform.

Head & Foot Board Stainless steel head&foot board, removable.

**Siderail** Integrated detachable guardrail.

**Castors** 5" covered casters. TPR tire no worn out after running 30KM, save anti-winding hard shell, united forming without bolts.