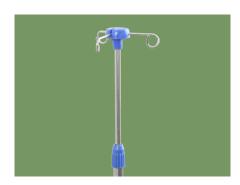

# NW001s

### FLAT BED





### NW001s

#### FEATURES AND HIGHLIGHTS

#### Technical parameters

| <ul><li>External size (LxWxH)</li></ul> | 2000x1000x800 mm |
|-----------------------------------------|------------------|
| <ul> <li>Mattress platform</li> </ul>   | 1900x900 mm      |
| Safe working load                       | 200 kgs          |



#### Steels | Painting

Baosteel from Fortune Global 500. 11 Process epoxy painting, ASTM testing antibaterial, paint thickness 0.12 mm, brightness 60°, paint can resist 50kg impact.



#### Platform

Reticulated bed platform.



Head & Foot Board

Stainless steel head&foot board, removable.



#### IV Pole

Full SS IV pole, bearing 15kg.



## **NUMBER WIN**



+86 18021239272

No. 35, Lehong Road · Zhangjiagang (Jiangsu) · China

export@number-win.com

www.number-win.com