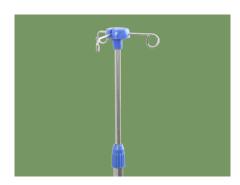

# NW001s

### FLAT BED





### NW001s

#### FEATURES AND HIGHLIGHTS

#### Technical parameters

| <ul><li>External size (LxWxH)</li></ul> | 2000x1000x800 mm |
|-----------------------------------------|------------------|
| <ul> <li>Mattress platform</li> </ul>   | 1900x900 mm      |
| Safe working load                       | 200 kgs          |



#### Steels | Painting

Baosteel from Fortune Global 500. 11 Process epoxy painting, ASTM testing antibaterial, paint thickness 0.12 mm, brightness 60°, paint can resist 50kg impact.



#### Platform

Reticulated bed platform.



Head & Foot Board

Stainless steel head&foot board, removable.



#### IV Pole

Full SS IV pole, bearing 15kg.



## **NUMBER WIN**



+86 18021231901

- No. 35, Lehong Road · Zhangjiagang (Jiangsu) · China
- export@number-win.com
- www.number-win.com