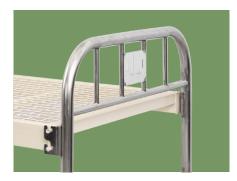

#### Platform

Reticulated bed platform.

Head & Foot Board

Stainless steel head&foot board, removable.