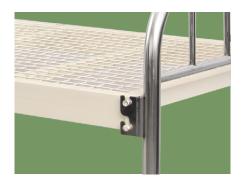

#### Platform

Reticulated bed platform.

Head & Foot Board

Stainless steel head&foot board, removable.