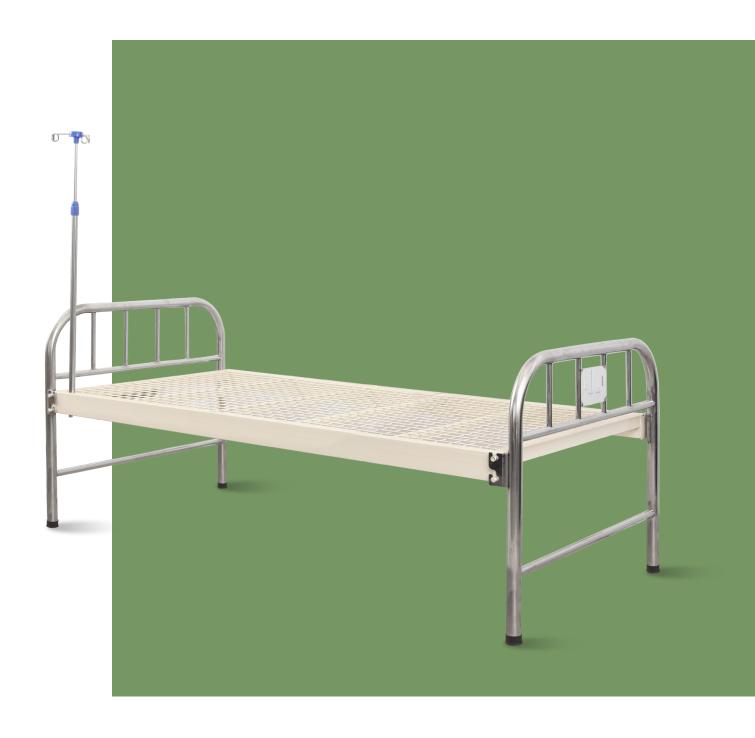

### FLAT BED

### NW001s

#### Technical parameters

| <ul><li>External size (LxWxH)</li></ul> | 2000x1000x800 mm |
|-----------------------------------------|------------------|
| <ul> <li>Mattress platform</li> </ul>   | 1900x900 mm      |
| Safe working load                       | 200 kgs          |

#### Platform

Reticulated bed platform.

Head & Foot Board

Stainless steel head&foot board, removable.

#### IV Pole

Full SS IV pole, bearing 15kg.