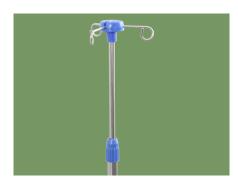

Head & Foot Board Powder coated steel head&foot board, removable.

IV Pole Full SS IV pole, bearing 15kg.