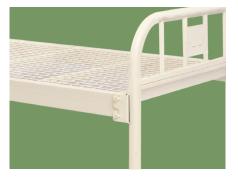

**Steels | Painting** Baosteel from Fortune Global 500. 11 Process epoxy painting, ASTM testing antibaterial, paint thickness 0.12 mm, brightness 60°, paint can resist 50kg impact.

Platform Reticulated bed platform.

Head & Foot Board Powder coated steel head&foot board, removable.

IV Pole Full SS IV pole, bearing 15kg.