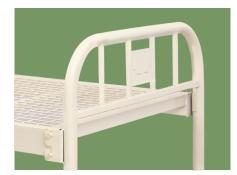

Head & Foot Board Powder coated steel head&foot board, removable.

IV Pole Full SS IV pole, bearing 15kg.