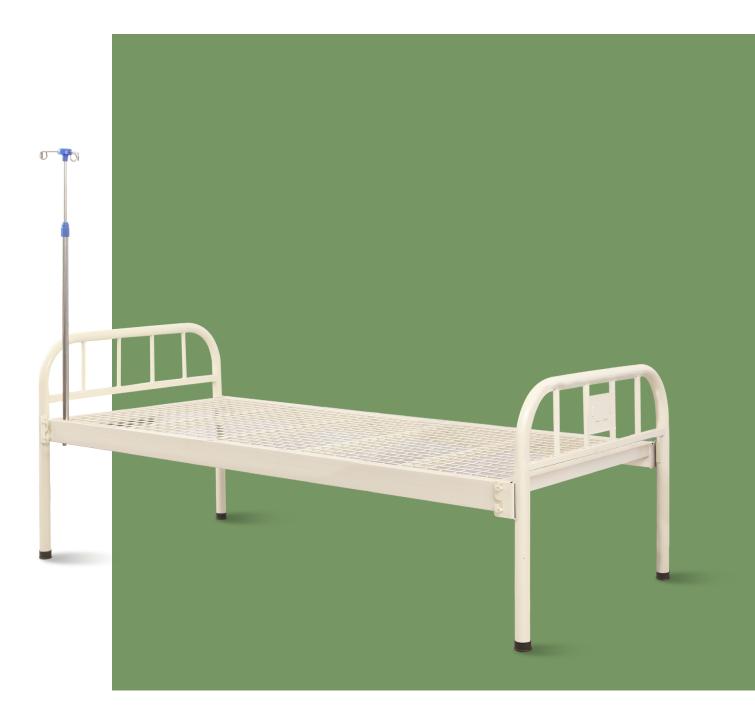

## NW000s FLAT BED

# NW000s

#### Technical parameters

| External size (LxWxH)                 | 2000x1000x800 mm |
|---------------------------------------|------------------|
| <ul> <li>Mattress platform</li> </ul> | 1900x900 mm      |
| <ul> <li>Safe working load</li> </ul> | 200 kgs          |

**Steels | Painting** Baosteel from Fortune Global 500. 11 Process epoxy painting, ASTM testing antibaterial, paint thickness 0.12 mm, brightness 60°, paint can resist 50kg impact.

Platform Reticulated bed platform.

Head & Foot Board Powder coated steel head&foot board, removable.

IV Pole Full SS IV pole, bearing 15kg.