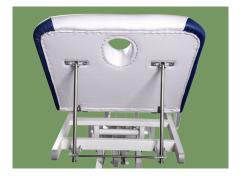

# Back plate adjustment Height adjustment

#### Technical parameters

| <ul><li>External L*W*H</li></ul> | 1810*680* (570-860) mm |
|----------------------------------|------------------------|
| Back-rest Adjustment             | 0-75°                  |

### Technical configuration

| <b>☑</b> Pillow                        | 1PC |
|----------------------------------------|-----|
| ☑ Motor                                | 1PC |
| ☑ Mechanical Lever to Adjust Back Rest | 1PC |
| ☑ 2" Casters                           | 2PC |
| ✓ Hand Controller                      | 1PC |
| ☑ Paper Roll Holder                    | 1PC |