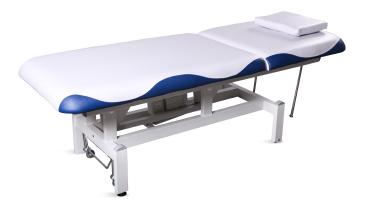

l> | 1810*680* (570-860) mm |
|----------------------------------|------------------------|
| Back-rest Adjustment             | 0-75°                  |

### Technical configuration

| <b>☑</b> Pillow                        | 1PC |
|----------------------------------------|-----|
| ☑ Motor                                | 1PC |
| ☑ Mechanical Lever to Adjust Back Rest | 1PC |
| ☑ 2" Casters                           | 2PC |
| ✓ Hand Controller                      | 1PC |
| ☑ Paper Roll Holder                    | 1PC |



#### Eletronics

| <ul><li>Voltage</li></ul>   | 100-240V                     |
|-----------------------------|------------------------------|
| <ul><li>Frequency</li></ul> | 50/60Hz                      |
| <ul><li>Plug</li></ul>      | as required (hospital grade) |





#### leather

Flame retardant, yellow resistance, mildew resistance, bending resistance, 100,000 times wear resistance



#### Sponge

Flame retardant, 4 cm thickness, high-density foam, density 30 kg/m<sup>3</sup>



#### Painting

11 Process epoxy painting, ASTM testing antibaterial, paint thickness 0.12mm, brightness 60°, paint can resist 50kg impact



Metal Material
Baosteel from Fortune Global 500
Panasonic Robotic ensure 360° full smooth wedlding



**Electric SYSTEM**Taiwan motor, Noise under 50dB, with lifetime 20,000times moveme



**Back adjust**Back adjust can choose rachet or motor



 $1.2\mbox{-}1.5\mbox{ mm}$  Thickness powder coated steel frame,  $150\mbox{ kg}$  bear loading



2 pcs 2' Hidden castors, 2 pcs 2' universal wheels



Hand controller, keep qualified after