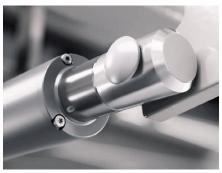

#### Painting

11 Process epoxy painting, ASTM testing antibaterial, paint thickness 0.12mm, brightness 60°, paint can resist 50kg impact

Metal Material
Baosteel from Fortune Global 500
Panasonic Robotic ensure 360° full smooth wedlding

**Electric SYSTEM**Taiwan motor, Noise under 50dB, with lifetime 20,000times moveme

**Back adjust**Back adjust can choose rachet or motor

 $1.2\mbox{-}1.5\mbox{ mm}$  Thickness powder coated steel frame,  $150\mbox{ kg}$  bear loading