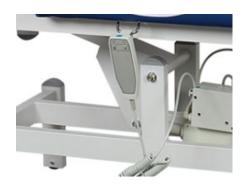

**Electric SYSTEM**Taiwan motor, Noise under 50dB, with lifetime 20,000times moveme

**Back adjust**Back adjust can choose rachet or motor

 $1.2\mbox{-}1.5\mbox{ mm}$  Thickness powder coated steel frame,  $150\mbox{ kg}$  bear loading

2 pcs 2' Hidden castors, 2 pcs 2' universal wheels

Hand controller, keep qualified after 2000 times use

Engineering ABS material plug, foot pad

Paper roll holder Foot bar system Motor to adjust the back sectio