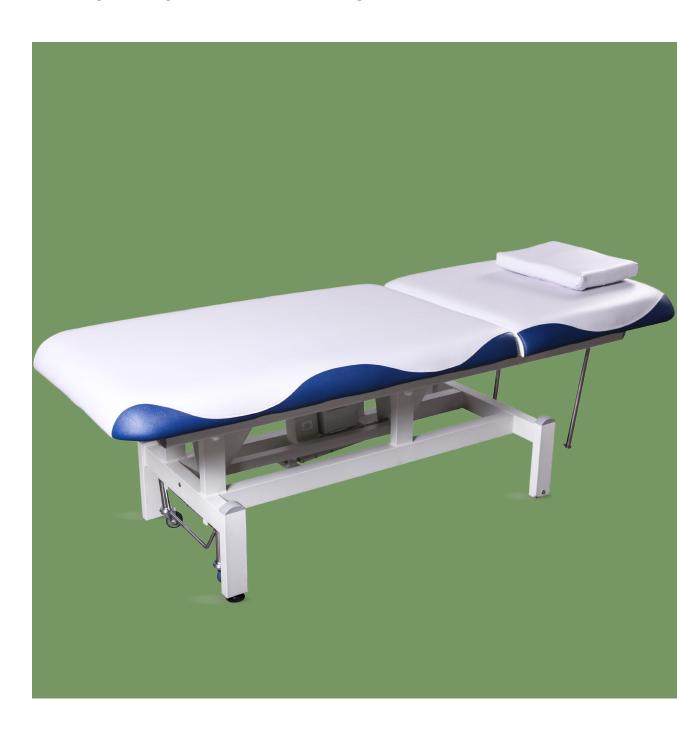

# LBWZ-BD23

## ELECTRIC EXAMINATION TABLE

## LBWZ-BD23

# Back plate adjustment Height adjustment

## FEATURES AND HIGHLIGHTS