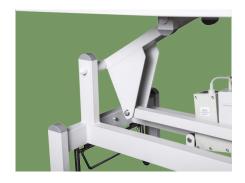

# Back plate adjustment Height adjustment

**Electric SYSTEM**Taiwan motor, Noise under 50dB, with lifetime 20,000times moveme

**Back adjust**Back adjust can choose rachet or motor

 $1.2\mbox{-}1.5\mbox{ mm}$  Thickness powder coated steel frame,  $150\mbox{ kg}$  bear loading

2 pcs 2' Hidden castors, 2 pcs 2' universal wheels

Hand controller, keep qualified after 2000 times use

Engineering ABS material plug, foot pad

Paper roll holder Foot bar system Motor to adjust the back sectio