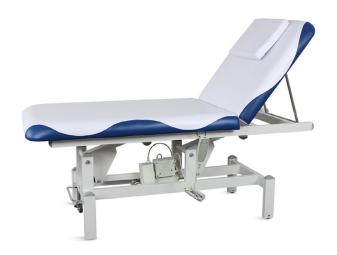

# LBWZ-BD23

## ELECTRIC EXAMINATION TABLE





## LBWZ-BD23

# Back plate adjustment Height adjustment

## FEATURES AND HIGHLIGHTS

#### Technical parameters

| <ul><li>External L*W*H</li></ul> | 1810*680* (570-860) mm |
|----------------------------------|------------------------|
| Back-rest Adjustment             | 0-75°                  |

### Technical configuration

| <b>☑</b> Pillow                        | 1PC |
|----------------------------------------|-----|
| ☑ Motor                                | 1PC |
| ☑ Mechanical Lever to Adjust Back Rest | 1PC |
| ☑ 2" Casters                           | 2PC |
| ✓ Hand Controller                      | 1PC |
| ☑ Paper Roll Holder                    | 1PC |



#### Eletronics

| <ul><li>Voltage</li></ul>   | 100-240V                     |
|-----------------------------|------------------------------|
| <ul><li>Frequency</li></ul> | 50/60Hz                      |
| <ul><li>Plug</li></ul>      | as required (hospital grade) |





#### leather

Flame retardant, yellow resistance, mildew resistance, bending resistance, 100,000 times wear resistance



#### Sponge

Flame retardant, 4 cm thickness, high-density foam, density 30 kg/m<sup>3</sup>



#### Painting

11 Process epoxy painting, ASTM testing antibaterial, paint thickness 0.12mm, brightness 60°, paint can resist 50kg impact



Metal Material
Baosteel from Fortune Global 500
Panasonic Robotic ensure 360° full smooth wedlding



**Electric SYSTEM**Taiwan motor, Noise under 50dB, with lifetim