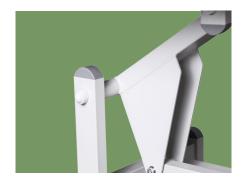

# Back plate adjustment Height adjustment

**Electric SYSTEM**Taiwan motor, Noise under 50dB, with lifetime 20,000times moveme

**Back adjust**Back adjust can choose rachet or motor

 $1.2\mbox{-}1.5\mbox{ mm}$  Thickness powder coated steel frame,  $150\mbox{ kg}$  bear loading