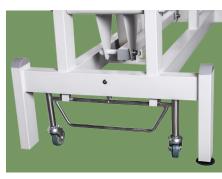

2 pcs 2' Hidden castors, 2 pcs 2' universal wheels

Hand controller, keep qualified after 2000 times use

Engineering ABS material plug, foot pad

Paper roll holder Foot bar system Motor to adjust the back sectio