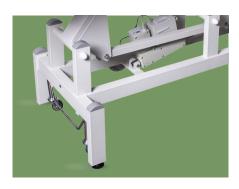

**Electric SYSTEM**Taiwan motor, Noise under 50dB, with lifetime 20,000times moveme

**Back adjust**Back adjust can choose rachet or motor

 $1.2\mbox{-}1.5\mbox{ mm}$  Thickness powder coated steel frame,  $150\mbox{ kg}$  bear loading

2 pcs 2' Hidden castors, 2 pcs 2' universal wheels

Hand controller, keep qualified after 2000 times use

Engineering ABS material plug, foot pad

Paper roll holder Foot bar system Motor to adjust the back sectio