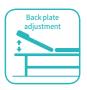

#### Technical parameters

| <ul> <li>External size (LxWxH)</li> </ul> | 1800x600x650mm (±20mm) |
|-------------------------------------------|------------------------|
| <ul> <li>Back-rest adjustment</li> </ul>  | 0-55° (土5°)            |

**Functions** The angle of the back can be adjusted through two ten-position straight rods to adapt to different diagnosis and treatment needs.