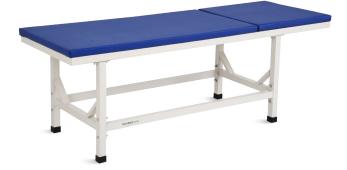

#### Design

The examination table is used for patient diagnosis, treatment and rehabilitation, providing doctors with a safe and comfortable working environment and convenient examination operations.

#### Fix

4 pieces of anti-slip bed feet covers

Frame 0.8-1.0mm thick plastic steel frame, can bear 200 kg

Leather Baosteel from Fortune Global 500. Panasonic Robotic ensure 360° full smooth wedlding.

Sponge Using 3cm pearl cotton material