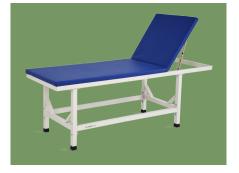

**Functions** The angle of the back can be adjusted through two ten-position straight rods to adapt to different diagnosis and treatment needs.