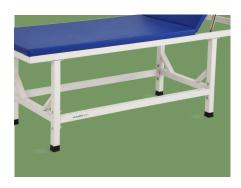

#### Design

The examination table is used for patient diagnosis, treatment and rehabilitation, providing doctors with a safe and comfortable working environment and convenient examination operations.

#### Fix

4 pieces of anti-slip bed feet covers

Frame 0.8-1.0mm thick plastic steel frame, can bear 200 kg

Leather Baosteel from Fortune Global 500. Panasonic Robotic ensure 360° full smooth wedlding.

Sponge Using 3cm pearl cotton material