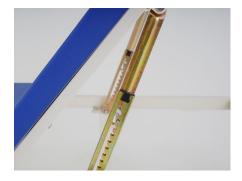

**Functions** The angle of the back can be adjusted through two ten-position straight rods to adapt to different diagnosis and treatment needs.