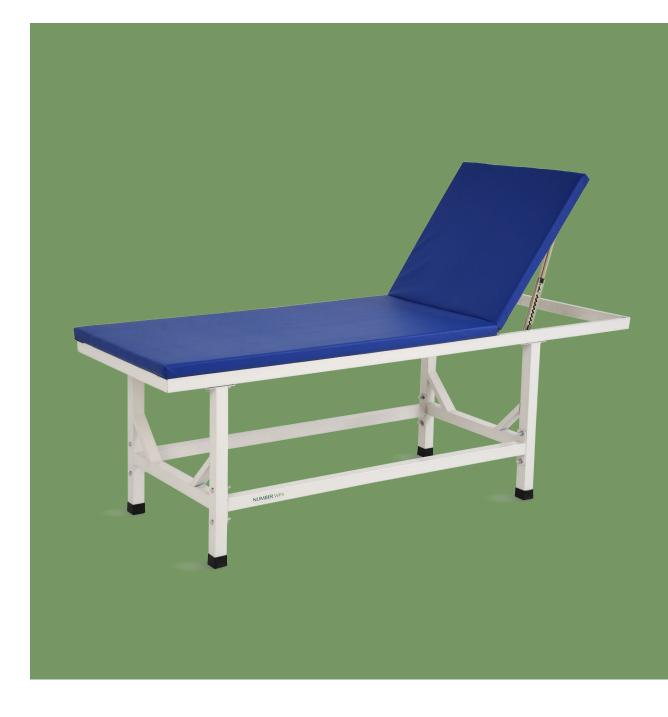

## LBWZ-B1 EXAMINATION TABLE

#### Design

The examination table is used for patient diagnosis, treatment and rehabilitation, providing doctors with a safe and comfortable working environment and convenient examination operations.

**Functions** The angle of the back can be adjusted through two ten-position straight rods to adapt to different diagnosis and treatment needs.