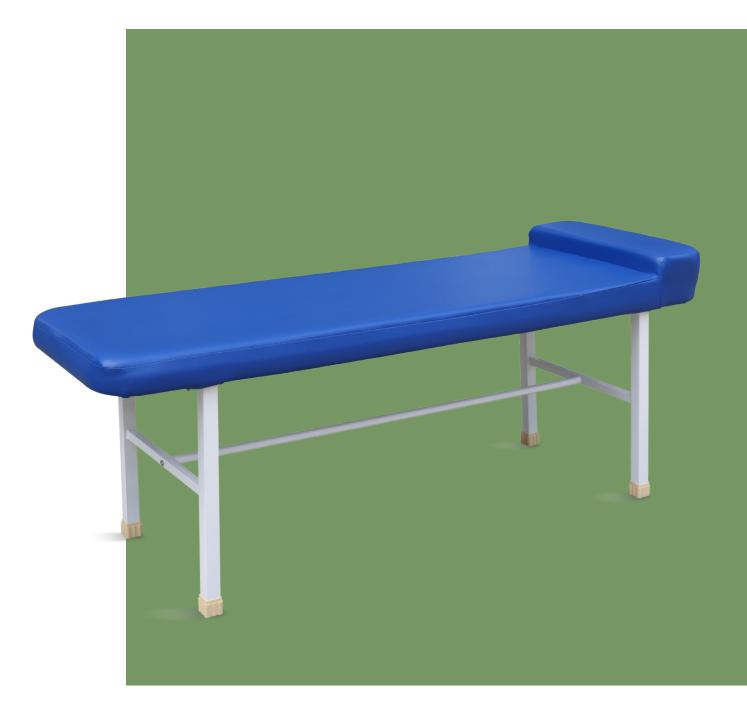

## LBWZ-A1 EXAMINATION TABLE

### Technical parameters

External size (LxWxH)

1900x600x680 mm

### Technical configuration

🗹 Anti-slip Bed Feet Cover

#### Frame

1.2-1.5 mm Thickness powder coated steel frame,250 kg bear loading.

**Fix** 4 pcs Anti-slip bed feet covers.

11 Process epoxy painting, ASTM testing antibaterial, paint thickness 0.12mm, brightness 60°, paint can resist 50kg impact