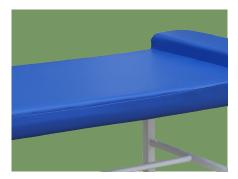

#### Leather

Flame retardant, yellow resistance, mildew resistance, bending resistance, 100,000 times wear resistance.

**Sponge** Flame retardant, 4 cm thickness, high-density foam,density 30 kg/m<sup>3</sup>.