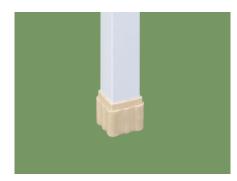

### Technical configuration

🗹 Anti-slip Bed Feet Cover

#### Frame

1.2-1.5 mm Thickness powder coated steel frame,250 kg bear loading.

**Fix** 4 pcs Anti-slip bed feet covers.

11 Process epoxy painting, ASTM testing antibaterial, paint thickness 0.12mm, brightness 60°, paint can resist 50kg impact