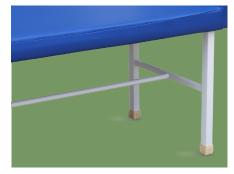

4pcs

Metal Material Baosteel from Fortune Global 500. Panasonic Robotic ensure 360° full smooth wedlding.

#### Frame

1.2-1.5 mm Thickness powder coated steel frame,250 kg bear loading.

**Fix** 4 pcs Anti-slip bed feet covers.

11 Process epoxy painting, ASTM testing antibaterial, paint thickness 0.12mm, brightness 60°, paint can resist 50kg impact