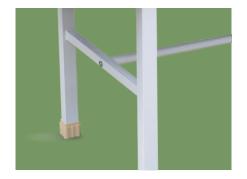

### Technical configuration

🗹 Anti-slip Bed Feet Cover

#### Frame

1.2-1.5 mm Thickness powder coated steel frame,250 kg bear loading.

**Fix** 4 pcs Anti-slip bed feet covers.

11 Process epoxy painting, ASTM testing antibaterial, paint thickness 0.12mm, brightness 60°, paint can resist 50kg impact