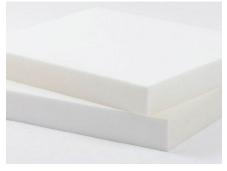

#### Leather

Flame retardant, yellow resistance, mildew resistance, bending resistance, 100,000 times wear resistance.

**Sponge** Flame retardant, 4 cm thickness, high-density foam,density 30 kg/m<sup>3</sup>.