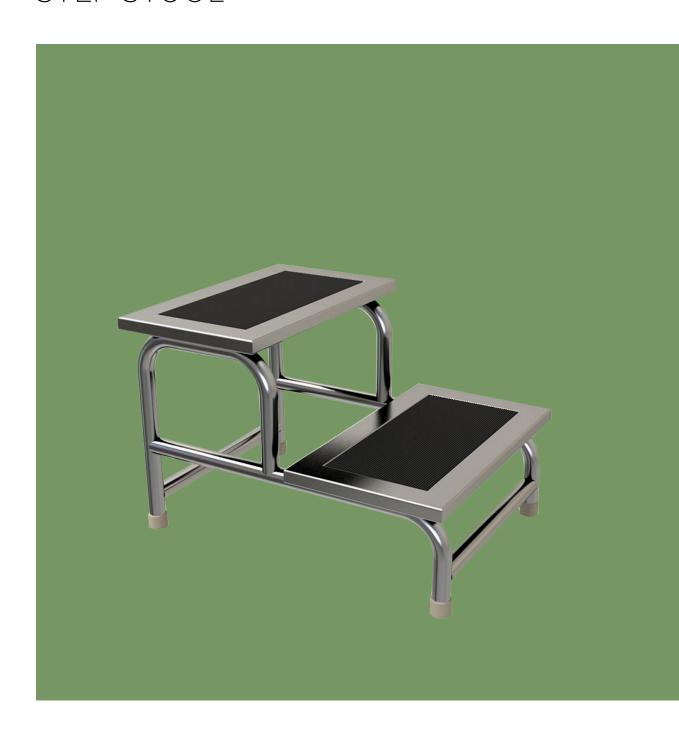

# NWE01 STEP STOOL

#### Technical parameters

| • | Stain | less steel | frame |
|---|-------|------------|-------|
|---|-------|------------|-------|

- Rubber anti-slip surface
- Double steps
- Size 450\*400\*200/400mm