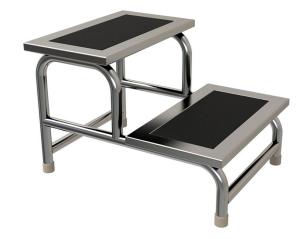

# NWE01 STEP STOOL

#### Technical parameters

| • | Stain | less steel | frame |
|---|-------|------------|-------|
|---|-------|------------|-------|

- Rubber anti-slip surface
- Double steps
- Size 450\*400\*200/400mm