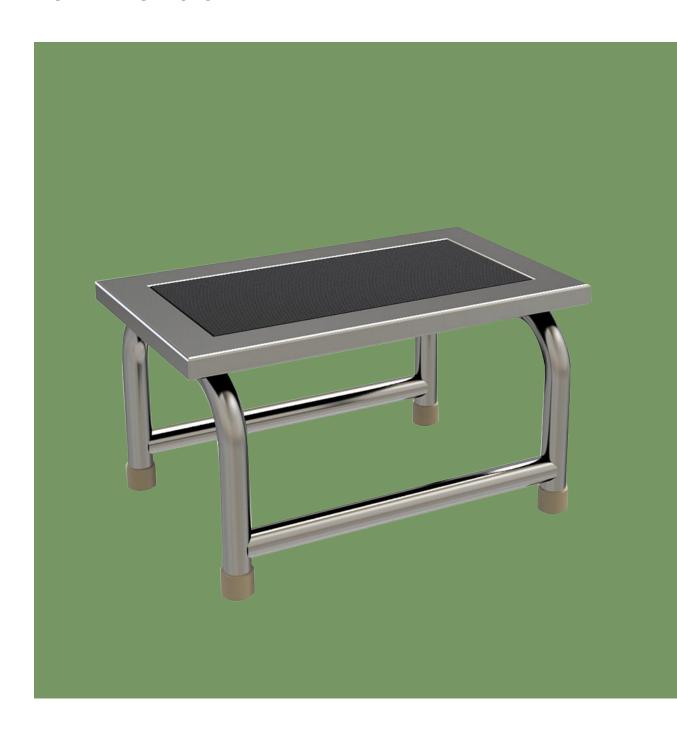

# NWE00 STEP STOOL

## NWE00

#### Technical parameters

| • | Stain | less steel | frame |
|---|-------|------------|-------|
|---|-------|------------|-------|

- Rubber anti-slip surface.
- Single steps.
- Size 450\*250\*200mm