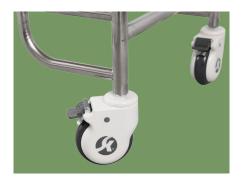

5' covered caster. Advanced protection universal brake wheel, easy to move, simple to operate, reliable performance

Stainless steel I.V pole, diameter  $\Phi$ 16\*1,load capacity: 15KG

Oxygen bottle rack (stainless steel)