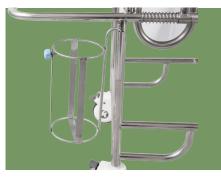

5' covered caster. Advanced protection universal brake wheel, easy to move, simple to operate, reliable performance

Stainless steel I.V pole, diameter  $\Phi$ 16\*1,load capacity: 15KG

Oxygen bottle rack (stainless steel)