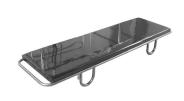

#### FEATURES AND HIGHLIGHTS

**stretcher and trolley**Separated into two parts: stretcher and trolley

main frame
The main frame used high quality S.S. with the
Mirror surface polishing. Use Φ25mm round
stainless steel tube

Debris plate (chorme plated steel)