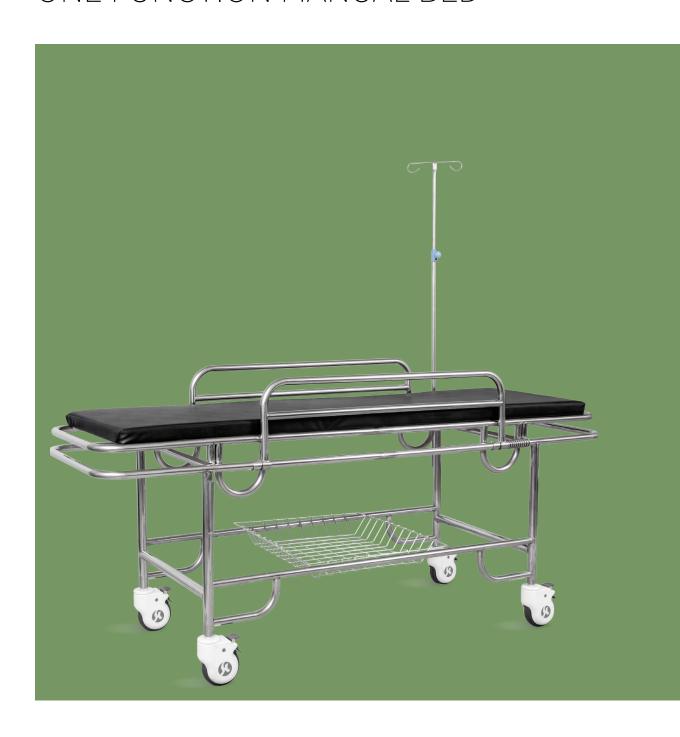

#### ONE FUNCTION MANUAL BED

## NWM037(A)

#### FEATURES AND HIGHLIGHTS

**stretcher and trolley**Separated into two parts: stretcher and trolley

main frame
The main frame used high quality S.S. with the
Mirror surface polishing. Use Φ25mm round
stainless steel tube

5' covered caster. Advanced protection universal brake wheel, easy to move, simple to operate, reliable performance

Stainless steel I.V pole, diameter  $\Phi$ 16\*1,load capacity: 15KG

Oxygen bottle rack (stainless steel)

Debris plate (chorme plated steel)