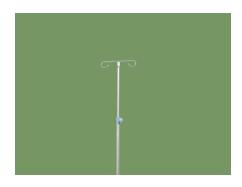

5' covered caster. Advanced protection universal brake wheel, easy to move, simple to operate, reliable performance

Stainless steel I.V pole, diameter  $\Phi$ 16\*1,load capacity: 15KG

Oxygen bottle rack (stainless steel)