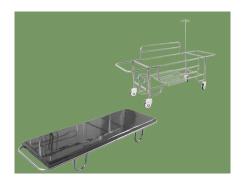

#### FEATURES AND HIGHLIGHTS

**stretcher and trolley**Separated into two parts: stretcher and trolley

main frame
The main frame used high quality S.S. with the
Mirror surface polishing. Use Φ25mm round
stainless steel tube