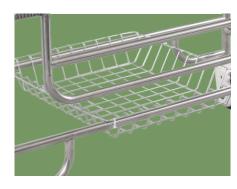

# NWM037(A)

#### ONE FUNCTION MANUAL BED





## NWM037(A)

#### FEATURES AND HIGHLIGHTS



**stretcher and trolley**Separated into two parts: stretcher and trolley



main frame
The main frame used high quality S.S. with the
Mirror surface polishing. Use Φ25mm round
stainless steel tube



5' covered caster. Advanced protection universal brake wheel, easy to move, simple to operate, reliable performance



Stainless steel I.V pole, diameter  $\Phi$ 16\*1,load capacity: 15KG



Oxygen bottle rack (stainless steel)



Debris plate (chorme plated steel)









### **NUMBER WIN**



+86 18021231901

- No. 35, Lehong Road · Zhangjiagang (Jiangsu) · China
- export@number-win.com
- www.number-win.com