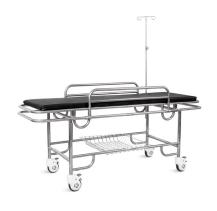

#### FEATURES AND HIGHLIGHTS

**stretcher and trolley**Separated into two parts: stretcher and trolley

main frame
The main frame used high quality S.S. with the
Mirror surface polishing. Use Φ25mm round
stainless steel tube

5' covered caster. Advanced protection universal brake wheel, easy to move, simple to operate, reliable performance

Stainless steel I.V pole, diameter  $\Phi$ 16\*1,load capacity: 15KG

Oxygen bottle rack (stainless steel)

Debris plate (chorme plated steel)