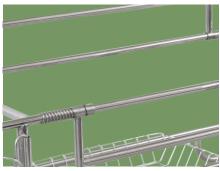

# NWM037(A)

#### ONE FUNCTION MANUAL BED





## NWM037(A)

#### FEATURES AND HIGHLIGHTS



**stretcher and trolley**Separated into two parts: stretcher and trolley



main frame
The main frame used high quality S.S. with the
Mirror surface polishing. Use Φ25mm round
stainless steel tube



5' covered caster. Advanced protection universal brake wheel, easy to move, simple to operate, reliable performance



Stainless steel I.V pole, diameter  $\Phi$ 16\*1,load capacity: 15KG



Oxygen bottle rack (stainless steel)



Debris plate (chorme plated steel)









### **NUMBER WIN**



+86 18021231901

- No. 35, Lehong Road · Zhangjiagang (Jiangsu) · China
- export@number-win.com
- www.number-win.com