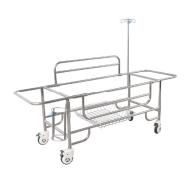

#### FEATURES AND HIGHLIGHTS

**stretcher and trolley**Separated into two parts: stretcher and trolley

main frame
The main frame used high quality S.S. with the
Mirror surface polishing. Use Φ25mm round
stainless steel tube

5' covered caster. Advanced protection universal brake wheel, easy to move, simple to operate, reliable performance

Stainless steel I.V pole, diameter  $\Phi$ 16\*1,load capacity: 15KG

Oxygen bottle rack (stainless steel)