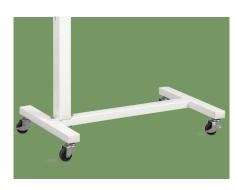

#### **Bottom Frame**

The bottom frame is sprayed with carbon steel and the center of gravity is stable.