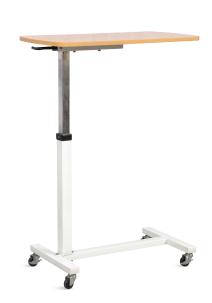

### Technical parameters

External size (LxWxH)

800×410×(730-1130)mm

#### Application

Movable dining table, nursing bedside table, can be used with various hospital beds.

Table Top

MDF board on top with PVC side covers.