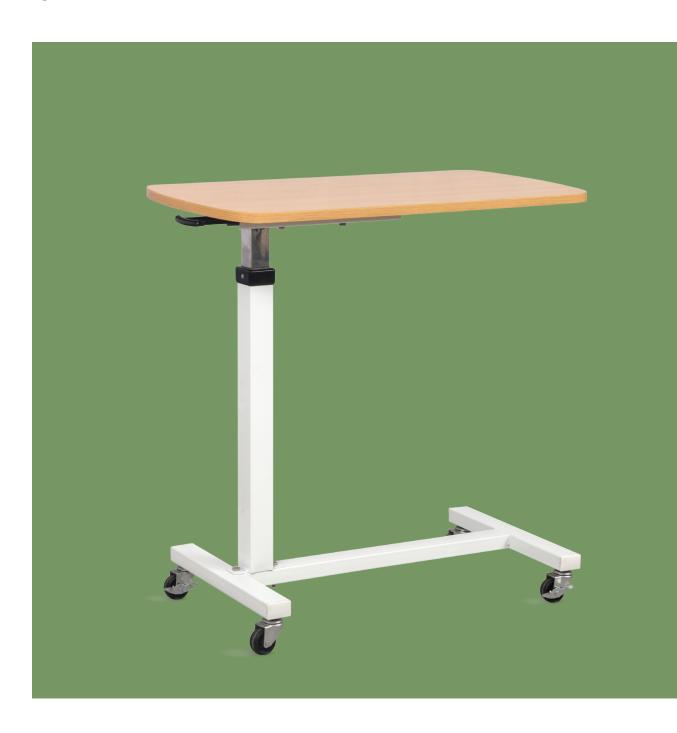

## OVERBED TABLE

## **NWH042**

### Technical parameters

External size (LxWxH)

800×410×(730-1130)mm

#### Application

Movable dining table, nursing bedside table, can be used with various hospital beds.

Table Top

MDF board on top with PVC side covers.