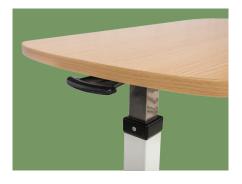

#### **Height Adjustment**

The gas spring system help the table cover moving up and down.