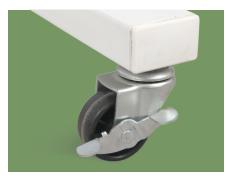

#### Castors

4 castors made by rubber and could revolve around, convenient, wear- resistant, sliding silent.