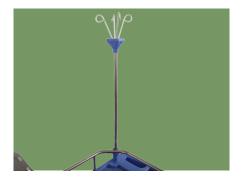

IV pole inserted into main body column.

Infusion stand

**Drawer holder** Card insert from downside, easy keep clean.