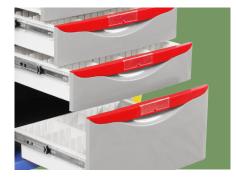

**Decorative gripper** Outer beveled decorative grip, better operating comfort and more three-dimensional shape.

#### Heavy duty constrtuction Wheels assembled on the same vertical line as

four columns. More stable, even the drawer open inside full of medicine/tools.

**Drawer** Drawer insize big & deeper!

Power supply