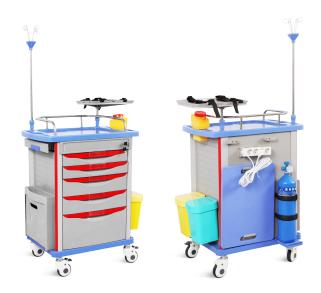

## NWM054-ET EMERGENCY TROLLEY

The power socket is movable and detachable, easy to use, located above the CPR board to convenient the use of oxygen cylinders

**Inserted oxygen bottle holde** Inserted retractable oxygen bottle holder, belts fixed on trolley main body, space saving

#### Defibrillator

The plate surface is made of virgin ABS material. The position of the I,V pole and the defibrillator can be exchanged for easy use.

**Sorting trash can** Green+yellow sorted trash can.