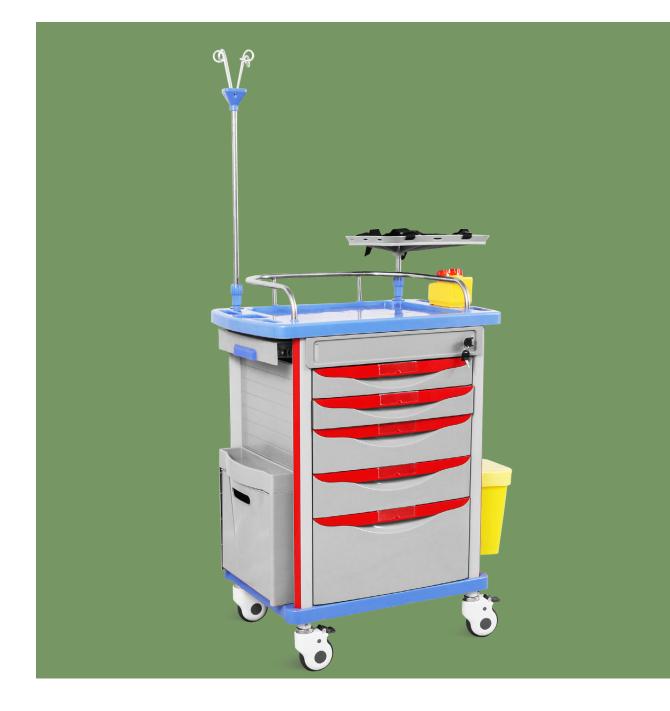

## NWM054-ET EMERGENCY TROLLEY

#### One-piece countertop

The one-piece countertop provides more comprehensive protection; the fully guarded handle makes it more comfortable to hold me; the raised grip shape makes the operation of the side-drawing board more comfortable.

#### Heavy duty constrtuction Wheels assembled on the same vertical line as

four columns. More stable, even the drawer open inside full of medicine/tools.

**Drawer** Drawer insize big & deeper!

Power supply

The power socket is movable and detachable, easy to use, located above the CPR board to convenient the use of oxygen cylinders

**Inserted oxygen bottle holde** Inserted retractable oxygen bottle holder, belts fixed on trolley main body, space saving

IV pole inserted into main body column.

Infusion stand

**Drawer holder** Card insert from downside, easy keep clean.

#### Defibrillator

The plate surface is made of virgin ABS material. The position of the I,V pole and the defibrillator can be exchanged for easy use.

**Sorting trash can** Green+yellow sorted trash can.