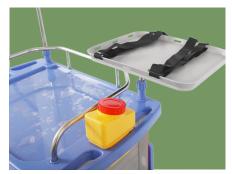

The power socket is movable and detachable, easy to use, located above the CPR board to convenient the use of oxygen cylinders

**Inserted oxygen bottle holde** Inserted retractable oxygen bottle holder, belts fixed on trolley main body, space saving

#### Defibrillator

The plate surface is made of virgin ABS material. The position of the I,V pole and the defibrillator can be exchanged for easy use.

**Sorting trash can** Green+yellow sorted trash can.