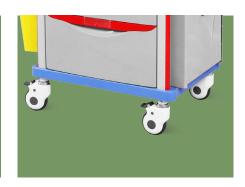

#### Heavy duty constrtuction Wheels assembled on the same vertical line as

four columns. More stable, even the drawer open inside full of medicine/tools.

**Drawer** Drawer insize big & deeper!

Power supply