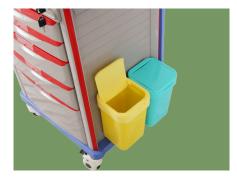

#### Defibrillator

The plate surface is made of virgin ABS material. The position of the I,V pole and the defibrillator can be exchanged for easy use.

**Sorting trash can** Green+yellow sorted trash can.