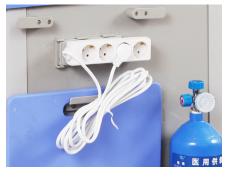

The power socket is movable and detachable, easy to use, located above the CPR board to convenient the use of oxygen cylinders

**Inserted oxygen bottle holde** Inserted retractable oxygen bottle holder, belts fixed on trolley main body, space saving