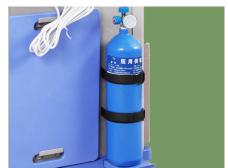

The power socket is movable and detachable, easy to use, located above the CPR board to convenient the use of oxygen cylinders

**Inserted oxygen bottle holde** Inserted retractable oxygen bottle holder, belts fixed on trolley main body, space saving