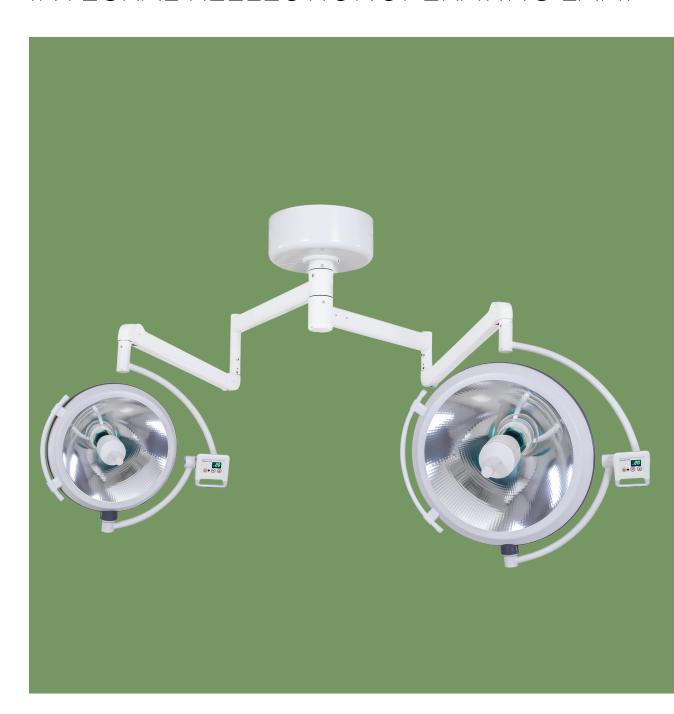

### INTEGRAL REELECTIONOPERATING LAMP

### NW-LZD7050A

#### Technical parameters

| Diameter of lighthead (mm):            | 700/500              |
|----------------------------------------|----------------------|
| • Illumination at 1m (Lux):            | 180000/160000        |
| Brightness control range:              | 20 levels adjustable |
| Color temperature (Kelvin):            | 4500±250             |
| Color rendering index (CRI):           | ≥85                  |
| Temperature rise (Surgeon head)(°C):   | ≤1                   |
| Temperature rise (surgical field)(°C): | ≤1                   |
| Total irradiance Ee (W/m2):            | ≤1300                |
| ■ Radiant power Ee/Ec (mW/m2lux):      | €4                   |
| Effective focusing depth (cm):         | 60-120               |
| Lighting spot size (cm):               | 16-28                |
| • L1+L2 depth of illumination (cm):    | ≥120                 |
| Bulb type:                             | Halogen              |
| Bulb brand:                            | OSRAM                |
| Bulb quantity:                         | 2+2                  |
| Bulb power (w):                        | 150                  |
| Average bulb life (hours):             | ≥1500                |

#### Technical configuration

| ✓ Rotating arm parts | 1 set |
|----------------------|-------|
| ☑ Balance arm        | 2 set |
| ☑ Main light         | 1 set |
| ✓ Auxiliary light    | 1 set |
| ✓ Handle             | 2 pcs |
| <b>☑</b> Fuse        | 4 pcs |