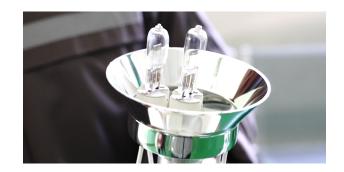

#### Bulb

It uses Osram imported lamp beads, the average service life is up to 1500 hours

#### Lens reflection system

The mirror surface applies special technology & oxidation & electrolysis new technology, which prolongs the life of more than 5 times than the coating reflection system, does not fade, and does not drop the oxide film. There are more than 5280 lenses, making the surgical field truly shadowless. The advanced color temperature compensation technology provides a color temperature that is closer to natural daylight and evenly covers the entire surgical area, ensuring that the surgeon can clearly and accurately identify the color of blood vessels and nerve bundles in the surgical area.

#### Standby light source system

Assuming that the main lamp has a light source failure during the operation, the system will automatically switch the standby bulb mode within 0.2 seconds, the light intensity and the operation area will not be affected at all, ensuring the normal operation of the operation. The panel has a main light failure indicator to remind you to replace the bulb in time after the operation.