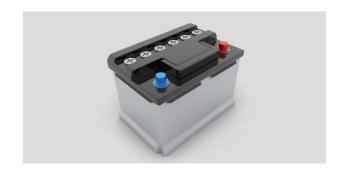

#### Back up battery

Optional back up battery can keep the operating lamp working for 3-4 hours in case of power failure to deal with various special situations.