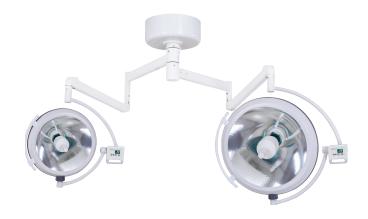

### INTEGRAL REELECTIONOPERATING LAMP

### NW-LZD7050A

#### Technical parameters

| Diameter of lighthead (mm):            | 700/500              |
|----------------------------------------|----------------------|
| • Illumination at 1m (Lux):            | 180000/160000        |
| Brightness control range:              | 20 levels adjustable |
| Color temperature (Kelvin):            | 4500±250             |
| Color rendering index (CRI):           | ≥85                  |
| Temperature rise (Surgeon head)(°C):   | ≤1                   |
| Temperature rise (surgical field)(°C): | ≤1                   |
| Total irradiance Ee (W/m2):            | ≤1300                |
| ■ Radiant power Ee/Ec (mW/m2lux):      | €4                   |
| Effective focusing depth (cm):         | 60-120               |
| Lighting spot size (cm):               | 16-28                |
| • L1+L2 depth of illumination (cm):    | ≥120                 |
| Bulb type:                             | Halogen              |
| Bulb brand:                            | OSRAM                |
| Bulb quantity:                         | 2+2                  |
| Bulb power (w):                        | 150                  |
| Average bulb life (hours):             | ≥1500                |

#### Technical configuration

| ✓ Rotating arm parts | 1 set |
|----------------------|-------|
| ☑ Balance arm        | 2 set |
| ☑ Main light         | 1 set |
| ✓ Auxiliary light    | 1 set |
| ✓ Handle             | 2 pcs |
| <b>☑</b> Fuse        | 4 pcs |