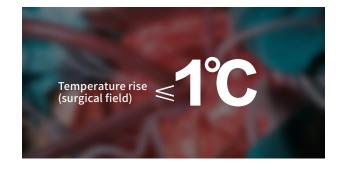

#### Temperature rise (surgical field)

Temperature rise (surgical field): ≤1°C, this can avoid tissue drying due to high temperature and rapid blood clots at the wound, which will affect the operation.