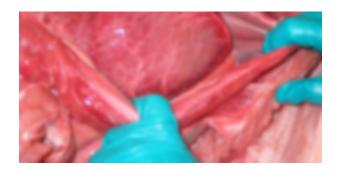

#### Color rendering index

The color rendering index is as high as 85, which truly reflects the color of human tissues. It is suitable for various surgical scenes and greatly reduces the visual fatigue of medical staff due to long-term operations.

#### Lens reflection system

The mirror surface applies special technology & oxidation & electrolysis new technology, which prolongs the life of more than 5 times than the coating reflection system, does not fade, and does not drop the oxide film. There are more than 5280 lenses, making the surgical field truly shadowless. The advanced color temperature compensation technology provides a color temperature that is closer to natural daylight and evenly covers the entire surgical area, ensuring that the surgeon can clearly and accurately identify the color of blood vessels and nerve bundles in the surgical area.