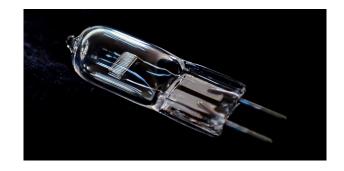

#### Bulb

It uses Osram imported lamp beads, the average service life is up to 1500 hours