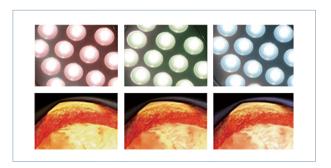

#### Color temperature&illumination

The color temperature is  $4500\pm250$ K, the illuminance can reach 180,000 Lux, which can realize 20 levels adjustable. While satisfying high illuminance, the well-designed color temperature correction system provides a color temperature close to 4500K in natural daylight, ensuring that the surgeon can clearly and accurately identify the color of blood vessels and nerve bundles in the operation area.

#### Color rendering index

The color rendering index is as high as 85, which truly reflects the color of human tissues. It is suitable for various surgical scenes and greatly reduces the visual fatigue of medical staff due to long-term operations.

#### Lens reflection system

The mirror surface applies special technology & oxidation & electrolysis new technology, which prolongs the life of more than 5 times than the coating reflection system, does not fade, and does not drop the oxide film. There are more than 5280 lenses, making the surgical field truly shadowless. The advanced color temperature compensation technology provides a color temperature that is closer to natural daylight and evenly covers the entire surgical area, ensuring that the surgeon can clearly and accurately identify the color of blood vessels and nerve bundles in the surgical area.