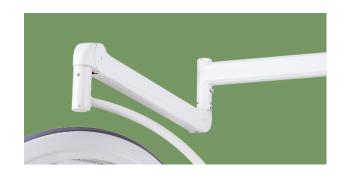

#### Lamp arm structure

The spring arm suspension system has six groups of universal directions and the 360° joint linkage is designed in an all-round way. It is completely positioned accurately and completely solves the drift.