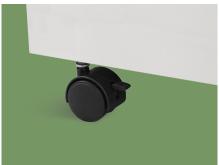

Tower Hook Hidden type towel hook, firm, anti rust, easy to clean.

**Casters** Long wheel axis permenate wheels, easy to install, more stable and firmer.

**Trolley Top** ABS top with Sunken design that avoid stuff falling.