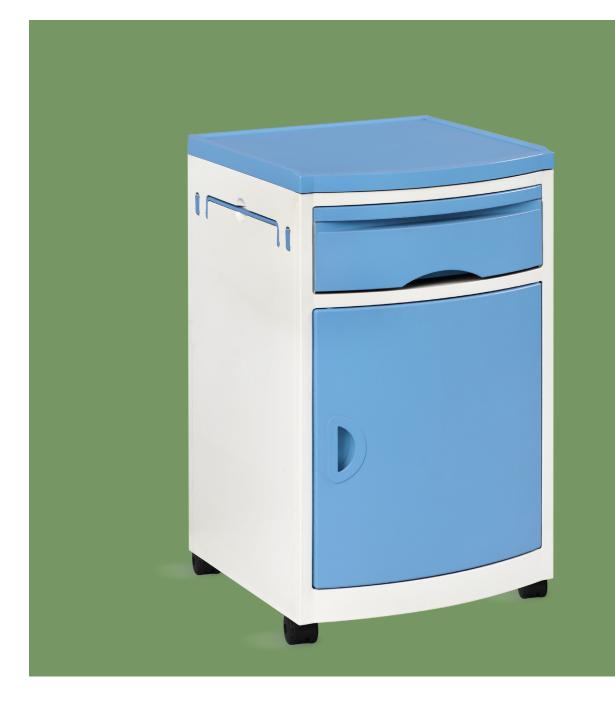

## **NWS002-W** ABS BEDSIDE TABLE

#### Technical parameters

• External size (LxWxH)

470x470x790 mm

Material

The whole body is 100% pure ABS plastic injection, no toxic, strong, anti rust and anticorrosion, easy to clean, long life time using.

**Cabinet Body** A shelf, a drawer and a cabinet, big stroage space.

**Color** Option: color (color samples) .