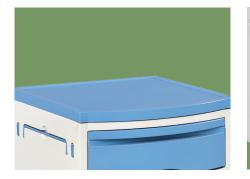

Tower Hook Hidden type towel hook, firm, anti rust, easy to clean.

**Casters** Long wheel axis permenate wheels, easy to install, more stable and firmer.

**Trolley Top** ABS top with Sunken design that avoid stuff falling.