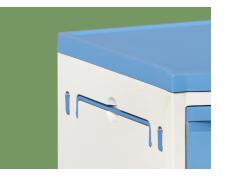

Tower Hook Hidden type towel hook, firm, anti rust, easy to clean.

**Casters** Long wheel axis permenate wheels, easy to install, more stable and firmer.

**Trolley Top** ABS top with Sunken design that avoid stuff falling.