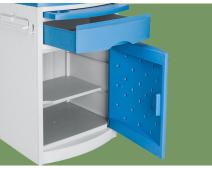

**Cabinet Body** A shelf, a drawer and a cabinet, big stroage space.

**Color** Option: color (color samples) .