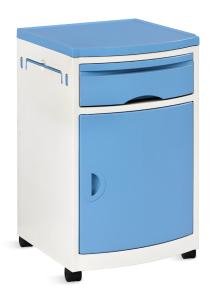

## **NWS002-W** ABS BEDSIDE TABLE

#### Technical parameters

• External size (LxWxH)

470x470x790 mm

Material

The whole body is 100% pure ABS plastic injection, no toxic, strong, anti rust and anticorrosion, easy to clean, long life time using.

**Cabinet Body** A shelf, a drawer and a cabinet, big stroage space.

**Color** Option: color (color samples) .