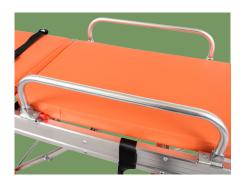

#### Guardrail

The aluminum alloy flip guardrail is convenient for patients to get on and off the stretcher, and is equipped with two safety belts.CC