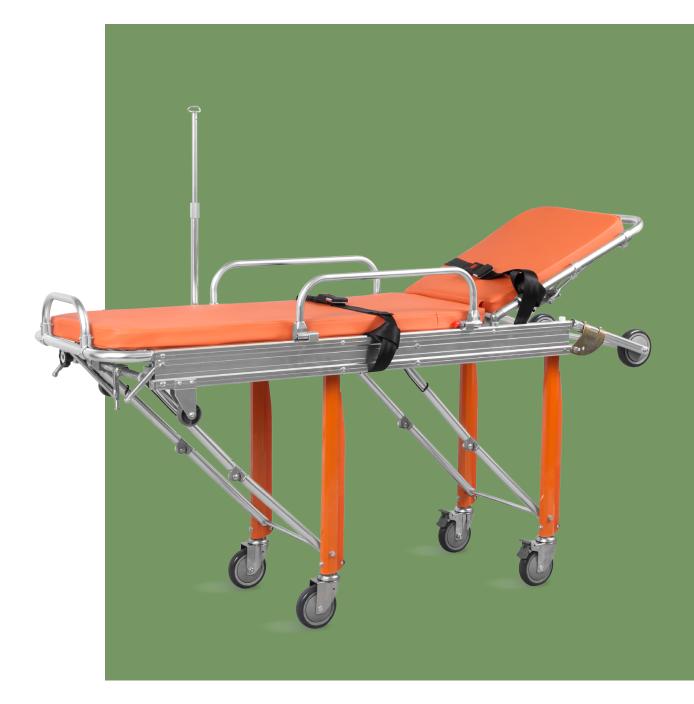

## NWB039(D) AMBULANCE STRETCHER TROLLEY

# NWB039(D)

#### Technical parameters

| <ul> <li>Full size (LxWxH)</li> </ul>   | 1900x550x920mm |
|-----------------------------------------|----------------|
| <ul> <li>Lowest size (LxWxH)</li> </ul> | 1900x550x250mm |
| <ul> <li>Back-rest lifting</li> </ul>   | 0-75°          |
| <ul> <li>Net weight</li> </ul>          | 35kg           |
| Load bearing                            | ≤159kg         |

**Safety Lock** The safety lock is locked when transporting a patient, and unlocked when getting on an ambulance.

#### Caster

5" silence caster. Advanced protection universal brake wheel, easy to move, simple to operate, reliable performance.

IV Pole Telescopic stainless steel infusion rod, strong bearing capacity, more convenient to use.

#### Function

The mechanical folding legs are controlled by the handles at both ends of the stretcher, which can be easily lowered when entering the ambulance.

#### **Back Rest Lifting**

Back is adjustable which makes the wounded feel comfortable. Back rest lifting 0-75°.

#### **Fixing Devices**

Can be locked by the fixing devices when on the ambulance car.

#### Structure

Adopt high-quality aluminum alloy material, fitting aluminum alloy die-casting, light weight, anti-corrosion and anti-rust.

**Cushion** Adopt sponge cushion to make the injured and sick lying comfortably.

#### Leather / Safety Belts

Artificial leather, bright appearance, soft texture, abrasion resistance, folding resistance, acid and alkali resistance.

With 2 safety belts, make patient safer.

#### Guardrail

The aluminum alloy flip guardrail is convenient for patients to get on and off the stretcher, and is equipped with two safety belts.CC