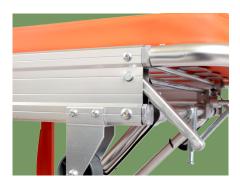

#### Caster

5" silence caster. Advanced protection universal brake wheel, easy to move, simple to operate, reliable performance.

IV Pole Telescopic stainless steel infusion rod, strong bearing capacity, more convenient to use.

#### Structure

Adopt high-quality aluminum alloy material, fitting aluminum alloy die-casting, light weight, anti-corrosion and anti-rust.

**Cushion** Adopt sponge cushion to make the injured and sick lying comfortably.