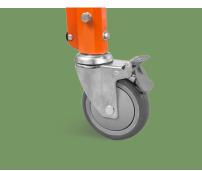

#### Caster

5" silence caster. Advanced protection universal brake wheel, easy to move, simple to operate, reliable performance.

IV Pole Telescopic stainless steel infusion rod, strong bearing capacity, more convenient to use.