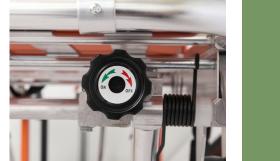

**Safety Lock** The safety lock is locked when transporting a patient, and unlocked when getting on an ambulance.