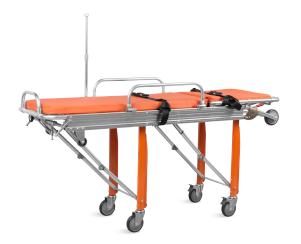

## NWB039(D) AMBULANCE STRETCHER TROLLEY

# NWB039(D)

#### Technical parameters

| <ul> <li>Full size (LxWxH)</li> </ul>   | 1900x550x920mm |
|-----------------------------------------|----------------|
| <ul> <li>Lowest size (LxWxH)</li> </ul> | 1900x550x250mm |
| <ul> <li>Back-rest lifting</li> </ul>   | 0-75°          |
| <ul> <li>Net weight</li> </ul>          | 35kg           |
| Load bearing                            | ≤159kg         |

**Safety Lock** The safety lock is locked when transporting a patient, and unlocked when getting on an ambulance.

#### Caster

5" silence caster. Advanced protection universal brake wheel, easy to move, simple to operate, reliable performance.

IV Pole Telescopic stainless steel infusion rod, strong bearing capacity, more convenient to use.

#### Function

The mechanical folding legs are controlled by the handles at both ends of the stretcher, which can be easily lowered when entering the ambulance.

#### **Back Rest Lifting**

Back is adjustable which makes the wounded feel comfortable. Back rest lifting 0-75°.

#### **Fixing Devices**

Can be locked by the fixing devices when on the ambulance car.

#### Structure

Adopt high-quality aluminum alloy material, fitting aluminum alloy die-casting, light weight, anti-corrosion and anti-rust.

**Cushion** Adopt sponge cushion to make the injured and sick lying comfortably.

#### Leather / Safety Belts

Artificial leather, bright appearance, soft texture, abrasion resistance, folding resistance, acid and alkali resistance.

With 2 safety belts, make patient safer.

#### Guardrail

The aluminum alloy flip guardrail is convenient for patients to get on and off the stretcher, and is equipped with two safety belts.CC