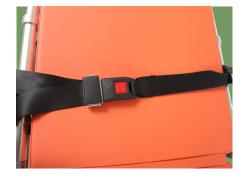

#### Leather / Safety Belts

Artificial leather, bright appearance, soft texture, abrasion resistance, folding resistance, acid and alkali resistance.

With 2 safety belts, make patient safer.