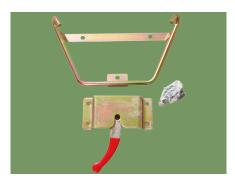

**Safety Lock** The safety lock is locked when transporting a patient, and unlocked when getting on an ambulance.

#### **Fixing Devices**

Can be locked by the fixing devices when on the ambulance car.