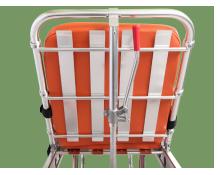

**Safety Lock** The safety lock is locked when transporting a patient, and unlocked when getting on an ambulance.

#### Guardrail

The aluminum alloy flip guardrail is convenient for patients to get on and off the stretcher, and is equipped with two safety belts.CC