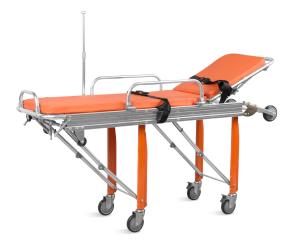

## NWB039(D) AMBULANCE STRETCHER TROLLEY

# NWB039(D)

#### Technical parameters

| <ul> <li>Full size (LxWxH)</li> </ul>   | 1900x550x920mm |
|-----------------------------------------|----------------|
| <ul> <li>Lowest size (LxWxH)</li> </ul> | 1900x550x250mm |
| <ul> <li>Back-rest lifting</li> </ul>   | 0-75°          |
| <ul> <li>Net weight</li> </ul>          | 35kg           |
| Load bearing                            | ≤159kg         |

**Safety Lock** The safety lock is locked when transporting a patient, and unlocked when getting on an ambulance.

#### Caster

5" silence caster. Advanced protection universal brake wheel, easy to move, simple to operate, reliable performance.

IV Pole Telescopic stainless steel infusion rod, strong bearing capacity, more convenient to use.

#### Function

The mechanical folding legs are controlled by the handles at both ends of the stretcher, which can be easily lowered when entering the ambulance.

#### **Back Rest Lifting**

Back is adjustable which makes the wounded feel comfortable. Back rest lifting 0-75°.

#### **Fixing Devices**

Can be locked by the fixing devices when on the ambulance car.

#### Structure

Adopt high-quality aluminum alloy material, fitting aluminum alloy die-casting, light weight, anti-corrosion and anti-rust.

**Cushion** Adopt sponge cushion to make the injured and sick lying comfortably.

#### Leather / Safety Belts

Artificial leather, bright appearance, soft texture, abrasion resistance, folding resistance, acid and alkali resistance.

With 2 safety belts, make patient safer.

#### Guardrail

The aluminum alloy flip guardrail is convenient for patients to get on and off the stretcher, and is equipped with two safety belts.CC