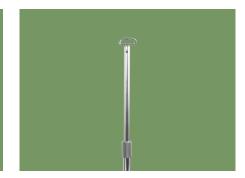

#### Caster

5" silence caster. Advanced protection universal brake wheel, easy to move, simple to operate, reliable performance.

IV Pole Telescopic stainless steel infusion rod, strong bearing capacity, more convenient to use.