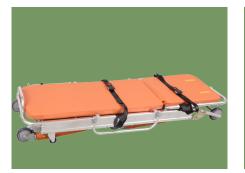

#### Technical parameters

| <ul> <li>Full size (LxWxH)</li> </ul>   | 1900x550x920mm |
|-----------------------------------------|----------------|
| <ul> <li>Lowest size (LxWxH)</li> </ul> | 1900x550x250mm |
| <ul> <li>Back-rest lifting</li> </ul>   | 0-75°          |
| <ul> <li>Net weight</li> </ul>          | 35kg           |
| Load bearing                            | ≤159kg         |

#### Function

The mechanical folding legs are controlled by the handles at both ends of the stretcher, which can be easily lowered when entering the ambulance.

#### **Back Rest Lifting**

Back is adjustable which makes the wounded feel comfortable. Back rest lifting 0-75°.

#### Structure

Adopt high-quality aluminum alloy material, fitting aluminum alloy die-casting, light weight, anti-corrosion and anti-rust.

**Cushion** Adopt sponge cushion to make the injured and sick lying comfortably.

#### Leather / Safety Belts

Artificial leather, bright appearance, soft texture, abrasion resistance, folding resistance, acid and alkali resistance.

With 2 safety belts, make patient safer.

#### Guardrail

The aluminum alloy flip guardrail is convenient for patients to get on and off the stretcher, and is equipped with two safety belts.CC