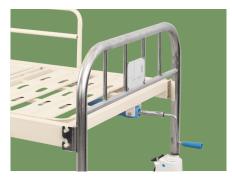

**Platform** Bar-type platform, smooth surface no welding scar, bearing 200KGS load.

Head & Foot Board Stainless steel head&foot board, removable.

**Siderail** Inergrated folding guardrial.

**Crank** Chrome coated material, high strength. The end of the handle is covered with ABS, which is wearresistant, long lasting.