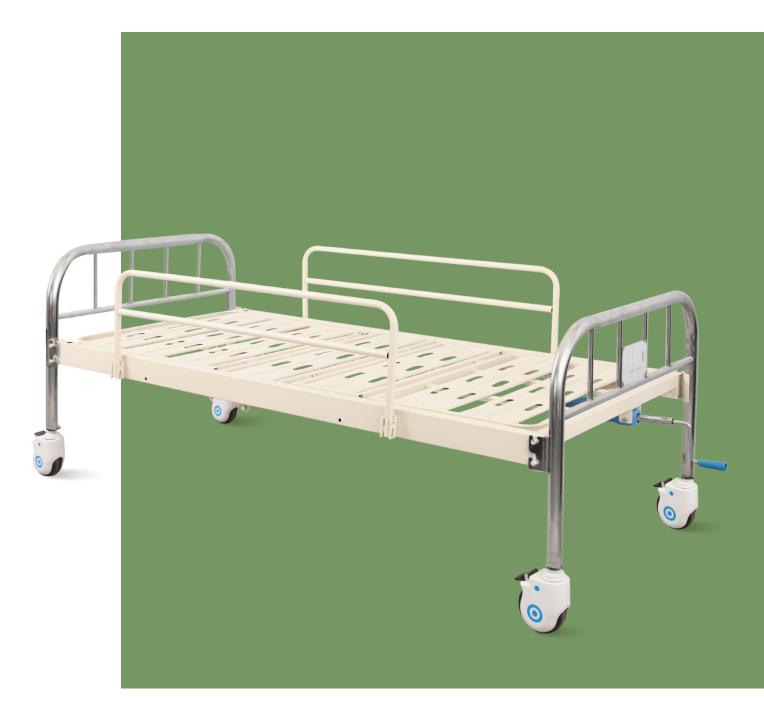

## NW103s MANUAL BED

# NW103s

#### Technical parameters

| <ul> <li>External size (LxWxH)</li> </ul> | 2000x1000x800 mm |
|-------------------------------------------|------------------|
|                                           |                  |

- Mattress platform 1900x900 mm
- Safe working load 200 kgs

**Platform** Bar-type platform, smooth surface no welding scar, bearing 200KGS load.

Head & Foot Board Stainless steel head&foot board, removable.

**Siderail** Inergrated folding guardrial.

**Crank** Chrome coated material, high strength. The end of the handle is covered with ABS, which is wearresistant, long lasting.

**Castors** 5" covered casters. TPR tire no worn out after running 30KM, save anti-winding hard shell, united forming without bolts. Pass Dynamic test: Bearing 120kg run 30KM and

Pass Dynamic test: Bearing 120kg run 30KM and pass obstacles 500 time.