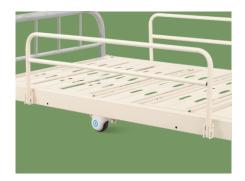

**Platform** Bar-type platform, smooth surface no welding scar, bearing 200KGS load.

Head & Foot Board Stainless steel head&foot board, removable.

**Siderail** Inergrated folding guardrial.

**Crank** Chrome coated material, high strength. The end of the handle is covered with ABS, which is wearresistant, long lasting.