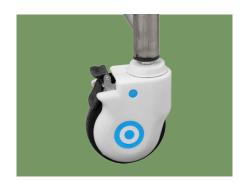

#### Technical configuration

| ☑ 5" Covered Castors         | 4pcs |
|------------------------------|------|
| Inergrated Folding Guardrial | 1set |

**Steels | Painting** Baosteel from Fortune Global 500. 11 Process epoxy painting, ASTM testing antibaterial, paint thickness 0.12 mm, brightness 60°, paint can resist 50kg impact.

**Castors** 5" covered casters. TPR tire no worn out after running 30KM, save anti-winding hard shell, united forming without bolts. Pass Dynamic test: Bearing 120kg run 30KM and

Pass Dynamic test: Bearing 120kg run 30KM and pass obstacles 500 time.