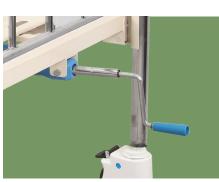

**Platform** Bar-type platform, smooth surface no welding scar, bearing 200KGS load.

Head & Foot Board Stainless steel head&foot board, removable.

**Siderail** Inergrated folding guardrial.

**Crank** Chrome coated material, high strength. The end of the handle is covered with ABS, which is wearresistant, long lasting.