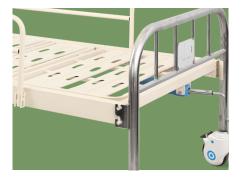

**Castors** 5" covered casters. TPR tire no worn out after running 30KM, save anti-winding hard shell, united forming without bolts. Pass Dynamic test: Bearing 120kg run 30KM and

Pass Dynamic test: Bearing 120kg run 30KM and pass obstacles 500 time.